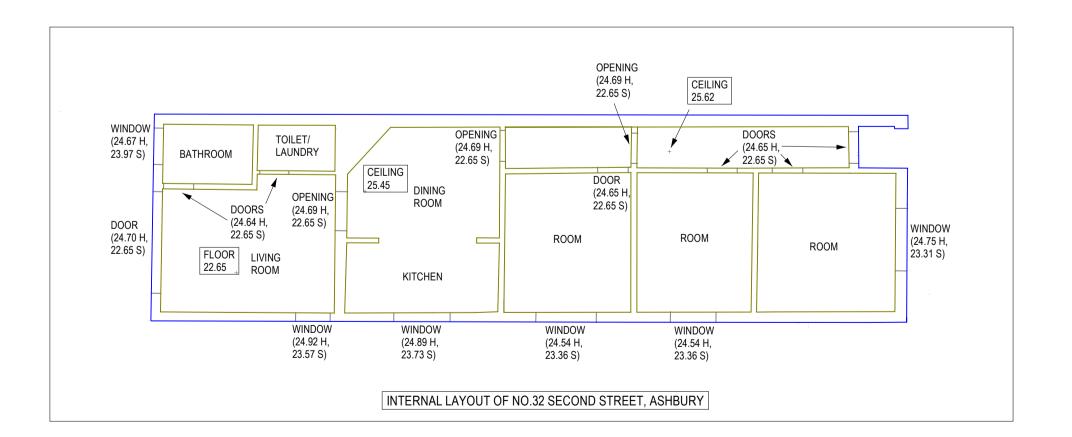

BUT IS RECOMMENDED THAT IT BE CHECKED BY A SOLICITOR.

NOTES ON SUBJECT TITLES (LOT 2 IN DP 965035)

PROJECT: PLAN SHOWING DETAIL & LEVEL SURVEY OVER LOT 2 IN DP 965035 AT NO.32 SECOND STREET, **ASHBURY** 