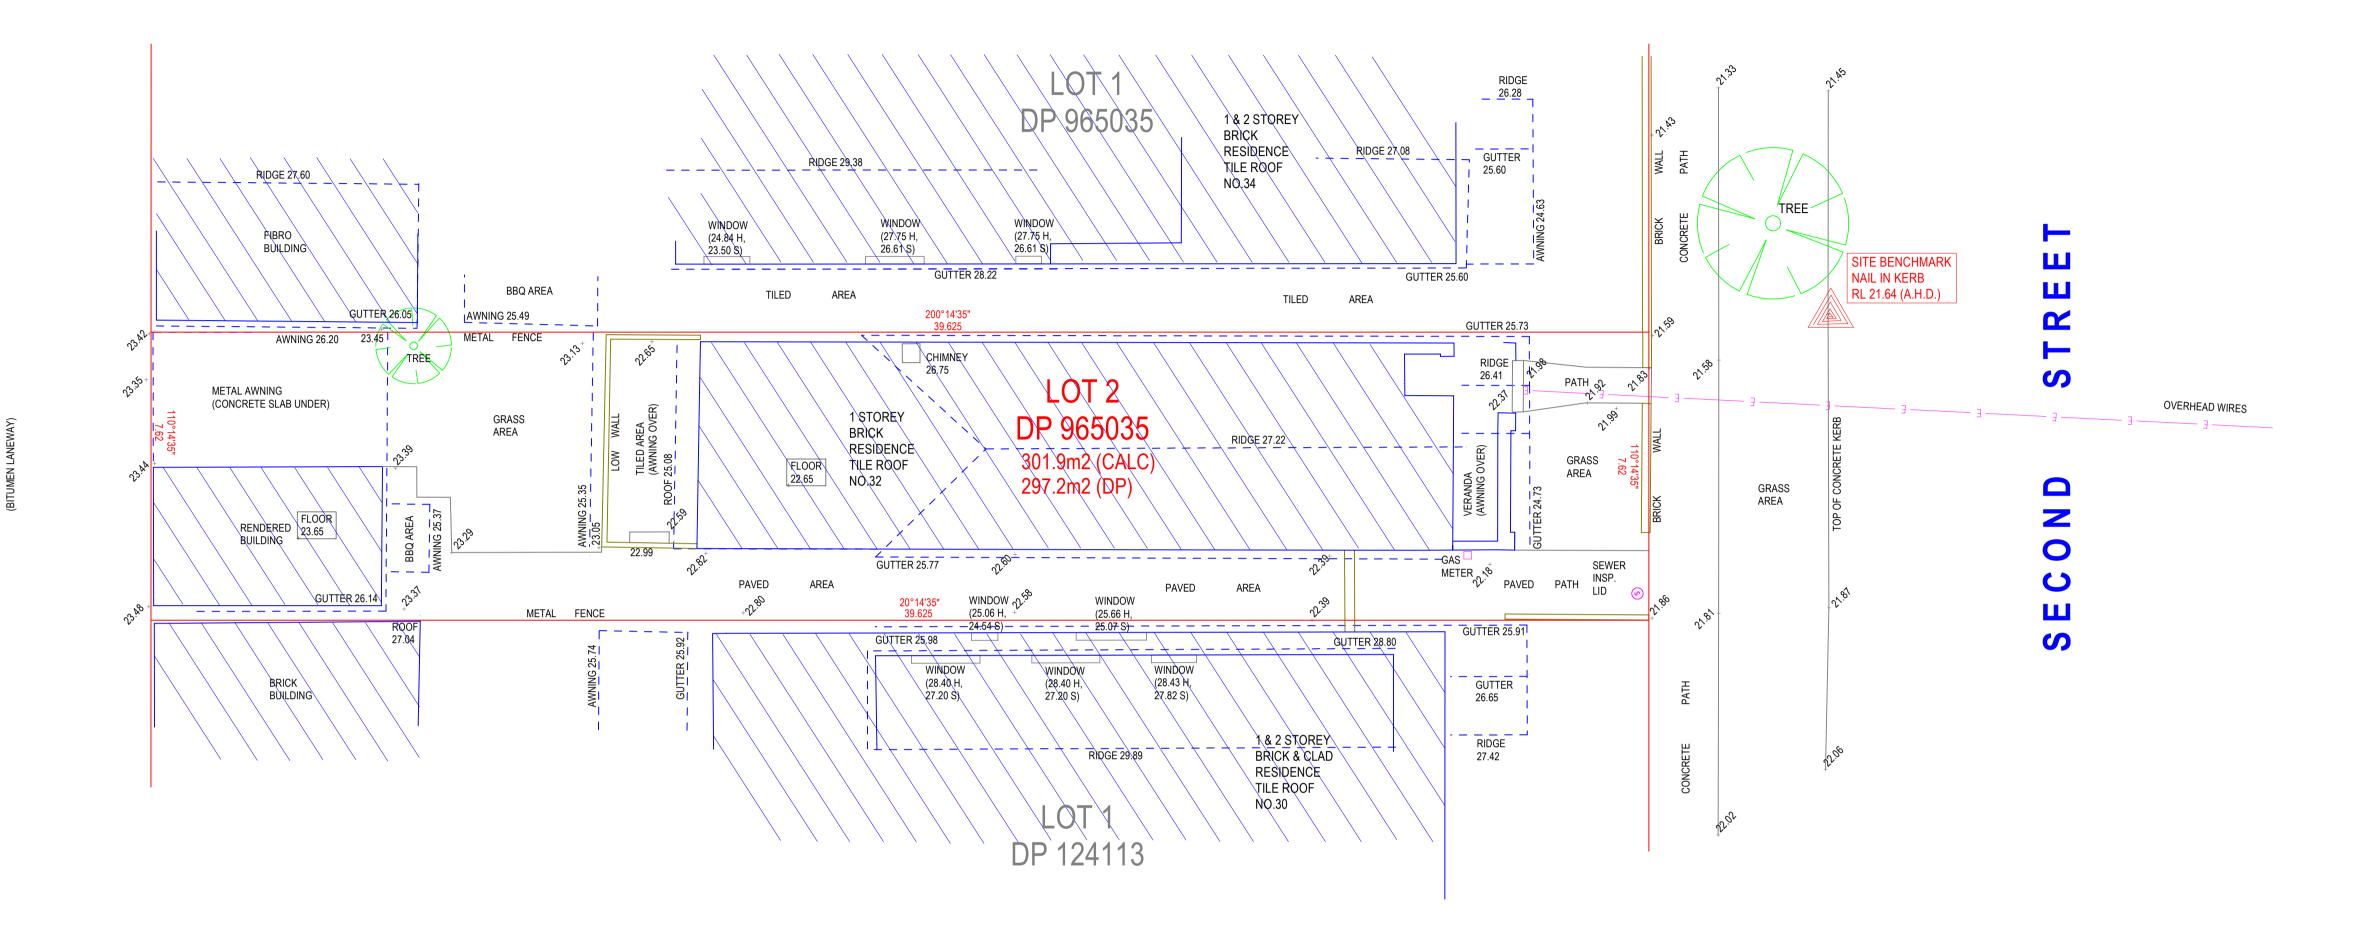

BUT IS RECOMMENDED THAT IT BE CHECKED BY A SOLICITOR.

NOTES ON SUBJECT TITLES (LOT 2 IN DP 965035)

PROJECT: PLAN SHOWING DETAIL & LEVEL SURVEY OVER LOT 2 IN DP 965035 AT NO.32 SECOND STREET, **ASHBURY** 

**CLIENT**: MR JOSEPH CARLUCCI

**DATUM:** A.H.D.

SHEET No. 1 OF 1 SHEETS

**DATE**: 5/03/2024

**DRAWING No.**: 24029

**JOB REF**: 24029 **SCALE:** 1:100

ALTITUDE SURVEYS PRECISION FROM THE GROUND UP ABN: 50 624 984 747